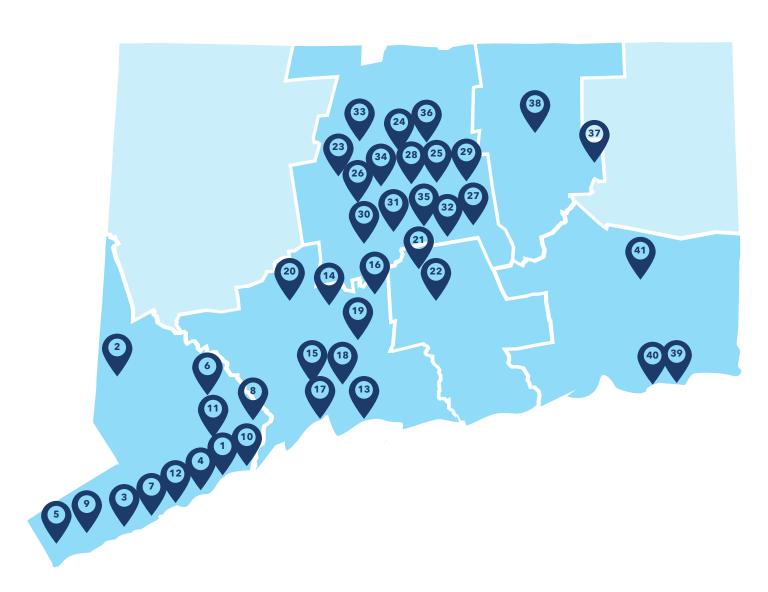

# **Counties & Cities**

## **FAIRFIELD COUNTY**

- 1 BRIDGEPORT
- 2 DANBURY
- 3 DARIEN
- 4 FAIRFIELD/SOUTHPORT
- 5 GREENWICH
- 6 MONROE
- 7 NORWALK
- 8 SHELTON
- 9 STAMFORD
- 10 STRATFORD
- 11 TRUMBULL
- 12 WESTPORT

## **NEW HAVEN COUNTY**

- 13 BRANFORD
- 14 CHESHIRE
- 15 HAMDEN
- 16 MERIDEN
- 17 NEW HAVEN
- **18 NORTH HAVEN**
- 19 WALLINGFORD
- **20 WATERBURY**

## **MIDDLESEX COUNTY**

- 21 CROMWELL
- 22 MIDDLETOWN

## HARTFORD COUNTY

- 23 AVON
- 24 BLOOMFIELD
- **25 EAST HARTFORD**
- **26 FARMINGTON**
- **27 GLASTONBURY**
- 28 HARTFORD
- **29 MANCHESTER**
- **30 NEW BRITAIN**
- 31 **NEWINGTON**
- **32 ROCKY HILL**
- 33 SIMSBURY
- 34 WEST HARTFORD
- **35 WETHERSFIELD**
- **36 WINDSOR**

## **TOLLAND COUNTY**

- 37 STORRS
- 38 TOLLAND

## **NEW LONDON COUNTY**

- **39 GROTON**
- **40 NEW LONDON**
- 41 NORWICH