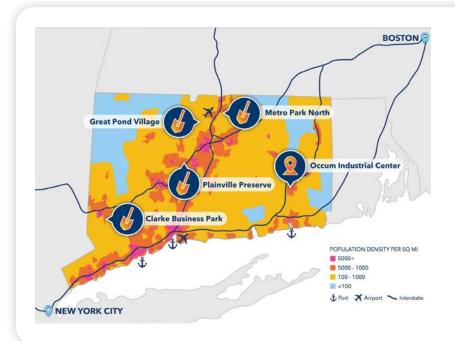

## **Connecticut Certified Sites Program**

**AdvanceCT** is proud to sponsor the **Connecticut Certified Sites Program**, a property identification and investment readiness program that:

- Showcases strategic location solutions suitable for corporate investment
- Supports soft and hard cost site improvements
- Decreases project uncertainty and shortens lead time

## **Shovel Ready Sites**

Properties where a combination of site characteristics, documented due diligence, and approvals deemed necessary to begin site development has been completed.

## **Investment Ready Sites**

A site deemed ready for development, although additional infrastructure improvements may be required before development can begin.

## **Featured Certified Sites**

- Occum Industrial Center Norwich
- Plainville Preserve Plainville
- Great Pond Village Windsor
- Clarke Business Park Bethel
- Metro Park North Enfield

FIND PROPERTY REPORTS AT ADVANCECT.ORG